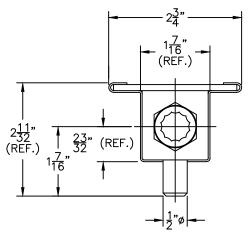

| REV. | DATE | BY | ECN | EXPLANATION: | PAPAILIAS                                   |
|------|------|----|-----|--------------|---------------------------------------------|
|      |      |    |     |              | INCORPORATED                                |
|      |      |    |     |              | 245 PEGASUS AVENUE, NORTHVALE, NJ 07647     |
|      |      |    |     |              | ARMORED TUBULAR LIQUID LEVEL GAUGE          |
|      |      |    |     |              | (OUTLINE DRAWING) SERIES LG1-T              |
|      |      |    |     |              | WITH MNPT END PROCESS CONNECTIONS           |
|      |      |    |     |              | DATE: 12/11/06 SHEET: 1 OF 1 DRAWING NUMBER |
|      |      |    |     |              | DRN. BY: RPS CHKD. BY: DS LG1-T-M75         |