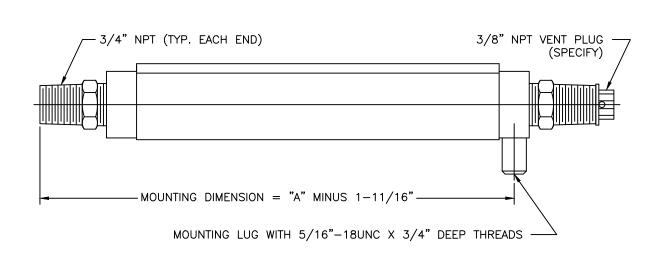

## - VISUAL LENGTH = "A" MINUS 4-1/2" воттом TOP -OVERALL LENGTH = "A" (SPECIFIED BY CUSTOMER)—

## MODEL LG1-T-M75

DIMENSION ARE FOR REFERENCE PURPOSES ONLY AND ARE SUBJECT TO CHANGE AT ANY TIME WITHOUT NOTICE.

LG1-T-M75

COPYRIGHT 2006 - J.G. PAPAILIAS CO., INC. - ALL RIGHTS RESERVED

REVISION:

J.G. PAPAILIAS CO., INC. 245 Pegasus Avenue Northvale, NJ 07647 (201)767-4027 Fax: (201)767-7870 www.papailias.com sales@papailias.com

| REV. | DATE | BY | ECN | EXPLANATION: | PAPAILIAS                                   |
|------|------|----|-----|--------------|---------------------------------------------|
|      |      |    |     |              | INCORPORATED                                |
|      |      |    |     |              | 245 PEGASUS AVENUE, NORTHVALE, NJ 07647     |
|      |      |    |     |              | ARMORED TUBULAR LIQUID LEVEL GAUGE          |
|      |      |    |     |              | (OUTLINE DRAWING) SERIES LG1-T              |
|      |      |    |     |              | WITH MNPT END PROCESS CONNECTIONS           |
|      |      |    |     |              | DATE: 12/11/06 SHEET: 1 OF 1 DRAWING NUMBER |
|      |      |    |     |              | DRN. BY: RPS CHKD. BY: DS LG1-T-M75         |