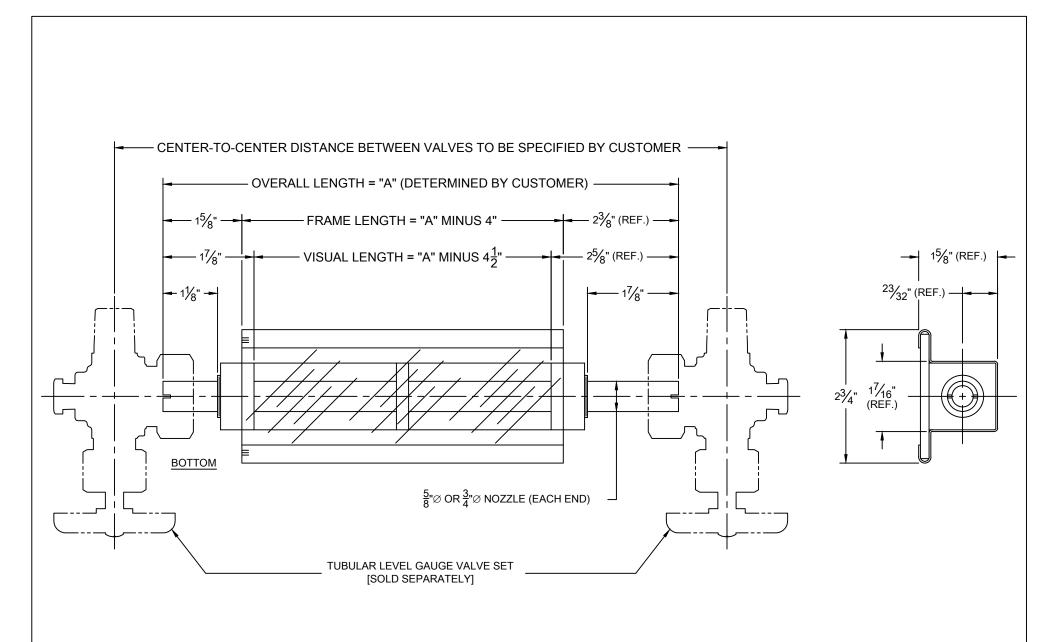

## SERIES LG1-S

| GAUGE MODEL NUMBER | NOZZLE DIAMETER |
|--------------------|-----------------|
| <u>LG1-S-50</u>    | 5/8"            |
| <u>LG1-S-75</u>    | 3/4"            |

|      |      |    |     |              | COPYRIGHT                                                              | 2006 <b>-</b> J | .G. PAPAILIAS CO | O., INC / | ALL RIGHTS RESERVED |  |
|------|------|----|-----|--------------|------------------------------------------------------------------------|-----------------|------------------|-----------|---------------------|--|
| REV. | DATE | BY | ECN | EXPLANATION: |                                                                        |                 |                  |           |                     |  |
|      |      |    |     |              |                                                                        |                 | PORA             |           |                     |  |
|      |      |    |     |              | 245 PEGASUS AVE, NORTHVALE, NJ 07647   [201]767-4027 WWW.PAPAILIAS.COM |                 |                  |           |                     |  |
|      |      |    |     |              |                                                                        |                 |                  |           |                     |  |
|      |      |    |     |              | SERIES LG1-S ARMORED TUBULAR LEVEL GAUGE                               |                 |                  |           |                     |  |
|      |      |    |     |              |                                                                        |                 |                  |           |                     |  |
|      |      |    |     |              | DATE: 12/11                                                            | /06             | SHEET: 1 (       | OF 1      | DRAWING NUMBER      |  |
|      |      |    |     |              | DRN. BY:                                                               | RPS             | CHKD. BY:        | DS        | LG1-S               |  |
|      |      |    |     |              | SCALE: N                                                               | NTS             | REVISION:        |           | 1 201-0             |  |